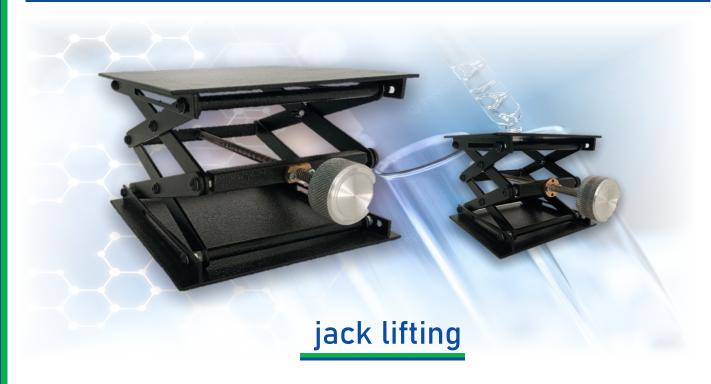

## **DESCRIPTION**

Laboratory Jacks accurately adjust laboratory item positioning and provide stable support throughout testing with the laboratory jacks. Simply crank adjustable knobs to lift the flat, square platform to the desired height and lock in place.

While the laboratory jacks can withstand different maximum loads, options are available to meet any benchtop glassware or equipment weight. The various vertical modification ranges and easy-to-clean platform sizes offered among the durable constructed models allow specific tailoring to application.

The lead Screw made from stainless steel and nut made from bronze this will be granite long mechanical life.

Our jack lift design with smooth movement and low vibration.

There are three different size (100,150,200) and tow material type stainless steel and mild steel with anti-corrosion treatment.