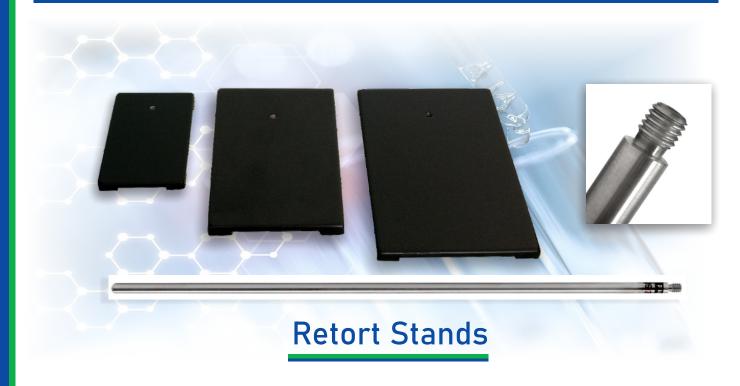

## **DESCRIPTION**

Retort stands is made from mild steel or stainless steel base. The rod length range from 200mm to 1000mm made from stainless steel. Color, dimension, weight, can be customized.

There are three standard product mild steel and stainless steel rod color black.