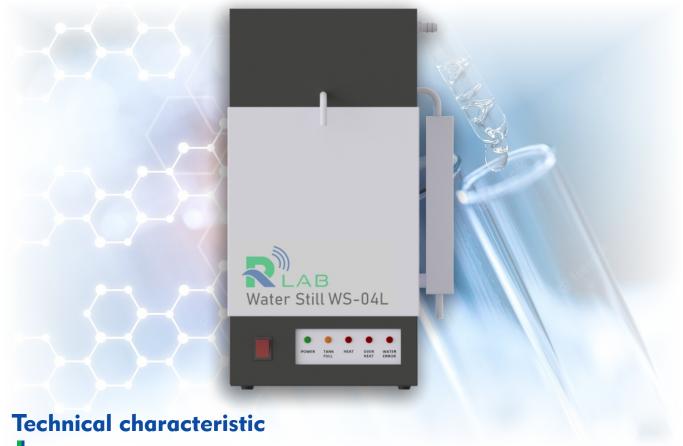

Full Safe High performance

Durable, reliable and Low cost.

High purity distilled water - conductivity approx 2,5  $\mu$ S/cm.

External tank level sensor.

Automatic water switching and power cut-off.

Automatic thermostatic cut-off safety system.

Heating element made of high quality stainless steel.

All material contact water made of stainless steel 304L.

Easily accessed evaporator & storage tank for effortless cleaning and maintenance.

The unit is suitable for both bench and wall mounting.

Available Pro version with advance diagnostic system detect heating element failed

|        | Capacity | Consumption | Power | Power Requirement | Weight | Dimension(mm) |
|--------|----------|-------------|-------|-------------------|--------|---------------|
| WS-02L | 2L/H     | 25L/H       | 1700w | AC 220V           | 15.8kg | 210x250x410   |
| WS-04L | 4L/H     | 40L/H       | 3000w | AC 220V           | 20.2kg | 280x250x520   |
| WS-08L | 8L/H     | 70L/H       | 6000w | 3Ph AC 380V       | 32.5kg | 320*450*620   |
| WS-12L | 12L/H    | 193L/H      | 9000w | 3Ph AC 380V       | 44.2kg | 450*650*700   |