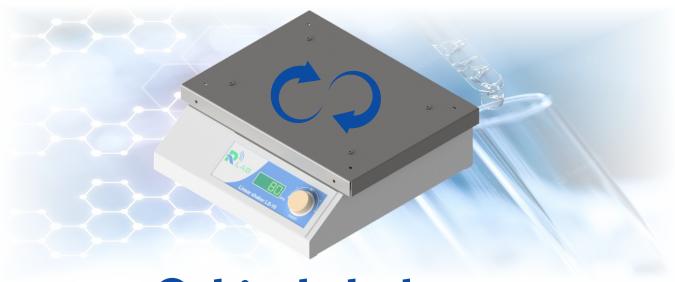

# **Orbital shaker**

#### **Technical characteristic**

Digital speed control.

Large and clear display.

Brushless DC motor ensures maintenance-free.

Mechanical mechanism design with low noise.

Knob design for easy control speed.

Soft start and stop feature reduces spilling from full vessels.

Stable operation, low vibration.

Stainless steel platform.

| Orbital shaker: OS-25 |         |  |
|-----------------------|---------|--|
| Max load capacity(Kg) | 3.8     |  |
| Speed (r/min)         | 50-250  |  |
| Orbital diameter (mm) | 25      |  |
| Power (w)             | 40      |  |
| Power Requirement     | AC 220V |  |
| Weight (Kg)           | 16.5    |  |