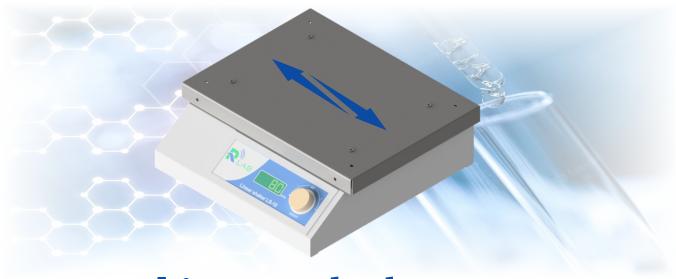

# Linear shaker

#### **Technical characteristic**

Digital speed control.

Large and clear display.

Brushless DC motor ensures maintenance-free.

Mechanical mechanism design with low noise.

Knob design for easy control speed.

Soft start and stop feature reduces spilling from full vessels.

Stable operation, low vibration.

Stainless steel platform.

| Linear shaker: LS-10  |         |  |
|-----------------------|---------|--|
| Max load capacity(Kg) | 3       |  |
| Speed (oscillate/min) | 50-250  |  |
| Linear action (mm)    | 10      |  |
| Power (w)             | 40      |  |
| Power Requirement     | AC 220V |  |
| Weight (Kg)           | 12.5    |  |