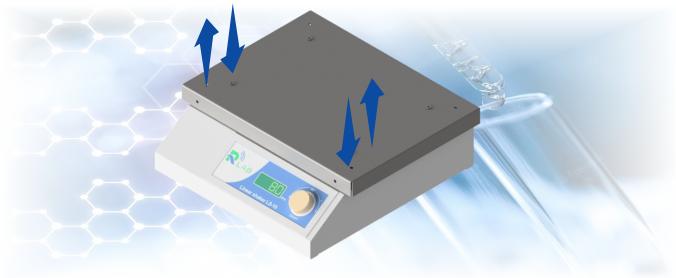

## Rocker shaker

#### **Technical characteristic**

Digital speed control.

Large and clear display.

Brushless DC motor ensures maintenance-free.

Mechanical mechanism design with low noise.

Knob design for easy control speed.

Soft start and stop feature reduces spilling from full vessels.

Stable operation, low vibration.

Stainless steel platform.

| Rocker shaker: RS-09  |         |  |
|-----------------------|---------|--|
| Max load capacity(Kg) | 5       |  |
| Speed (oscillate/min) | 10-90   |  |
| Fixed tilt angle (°)  | 9°      |  |
| Power (w)             | 40      |  |
| Power Requirement     | AC 220V |  |
| Weight (кg)           | 11.4    |  |